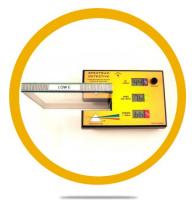

#### TEST Film with SOLAR METER DEVICE

Infra-Red Lamp HL1040

BTU Meter SP1065

Spectrum Detector

Low E Meter

Standard Brand Packaging

**OEM** 

as Business Partner