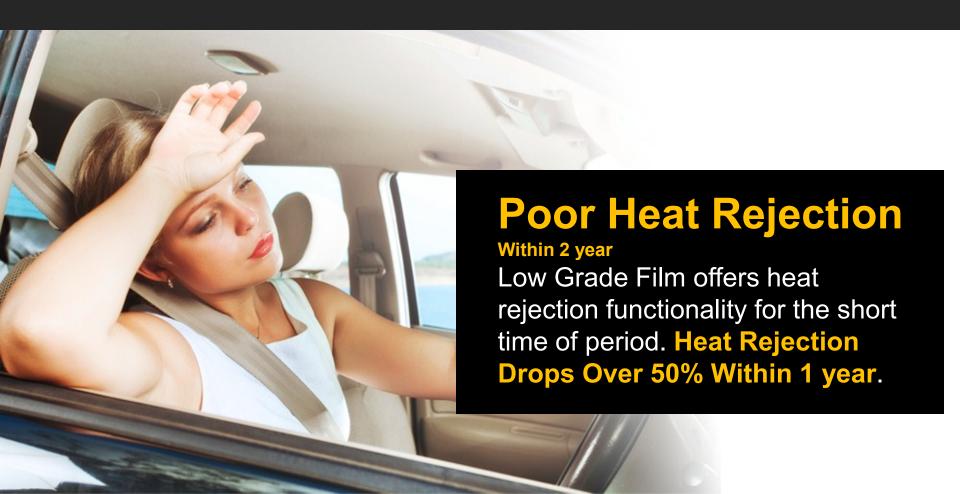

## **Bubbles Pops** Within 2 year Blistering or Bubbles is the result of the manufacturer of the film cutting costs and using inferior quality adhesives in the coating process. It makes your dream car look terrible.