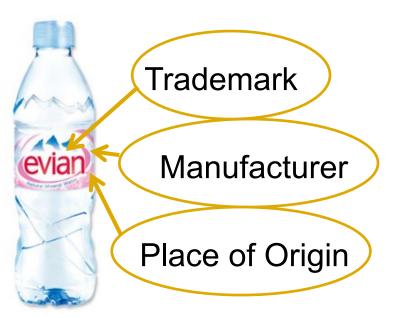

uring

installation.

Swap Low Grade Product

Misleading Demonstration

WINDOW FILM

FILM

FILM

TO THE TOTAL TO THE

Provide
Misleading
Info, message
and spotlight
testing.



## Why still MANY tinting shop KEEP selling low grade film?

Low Grade
Film's performance
is good when it is
newly purchased.



People
have no idea how
to verify the film
quality and is it
original or not?





People unable to verify the problem that happen on low grade film.



Unethical
Dealer can make
more profit
by selling cheap
film with
Premium price.



### Tips to Chose The Right Tint

- ✓ Good Brand Selling USA Genuine Product.
- ✓ Original Brand Product
- ✓ Test Film with Solar Meter before and after installation

## brand Identity is Important to Represent a Business and Company

<u>Selling \$1.00</u>



**Selling \$1000.00** 



Blank Box normally is no branding and low grade film.

## Step 1

Choose a Good Reputable BRAND that selling USA genuine product.

## a) Google its USA MANUFACTURER background and information on Internet. STEP 1

A licensed distributor will display the name of the USA manufacturers or suppliers on their website, brochures and catalogues.



#### b) RECOGNITION from Manufacturer.

STEP 1

Visit Commonwealth Laminating & Coating official website and look up for worldwide distributor list:



## Step 2

Choose ORIGINAL PRODUCT of the BRAND.

## How to VERIFY the Product is ORIGINAL of the "Brand".



### How to IDENTIFY "Fake" or Non-Original Product



## Examples of BRAND IDENTITY In Window Film Industry.



## Step 3

Do NOT 100% Trust on the Brochure Specificat