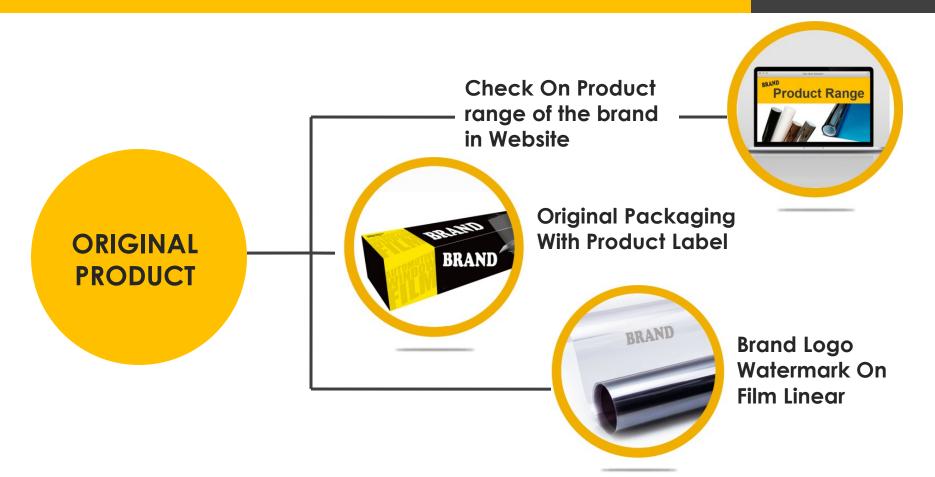

## Step 2

Choose ORIGINAL PRODUCT of the BRAND.

## How to VERIFY the Product is ORIGINAL of the "Brand".